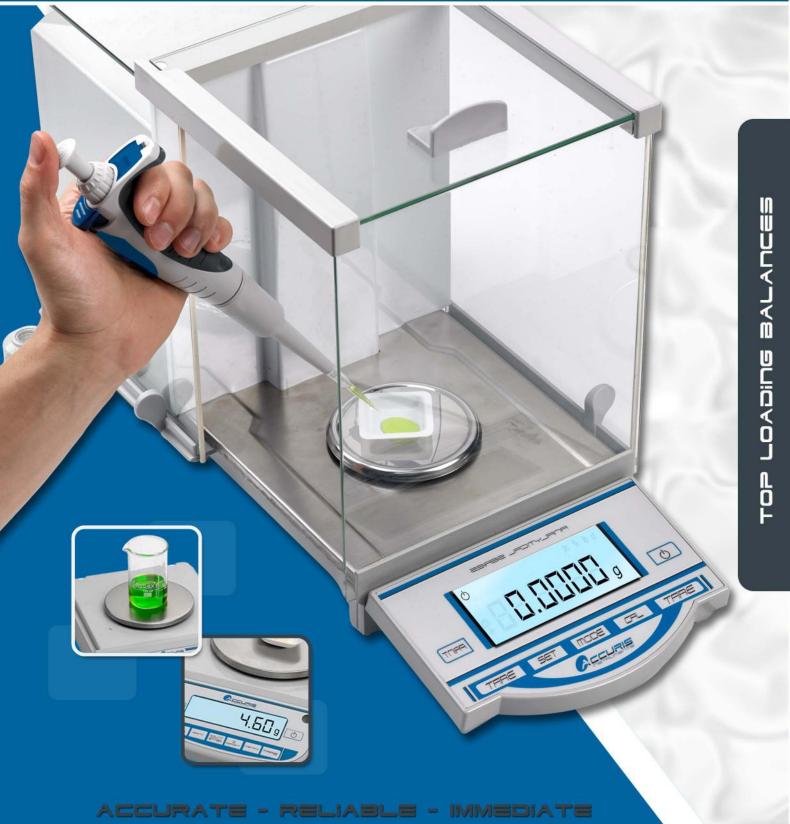

Accuris laboratory balances provide accuracy and precision for researchers who demand results. Three series are available to meet a variety of requirements from basic weighing to advanced analytical measurement.

The *Compact* and *Precision* series use Variable Capacitance
Technology with gold plated capacitors on a ceramic load cell. This reliable technology delivers accurate readings with high repeatability.
The *Analytical series* of balances incorporate Electromagnetic Force Restoration Technology, to deliver unmatched accuracy down to 0.0001g. The analytical models are available with internal calibration (optional) and readability down to 0.0001g. In addition, all Accuris balances feature adjustable leveling feet and leveling bubble indicator.

Stainless steel weighing pan

|                  | HOHL               | YTICAL       | BALF         | ANCES        |  |  |
|------------------|--------------------|--------------|--------------|--------------|--|--|
| Model            | W3100-120          | W3100-210    | W3100A-120   | W3100A-210   |  |  |
| Capacity         | 120 grams          | 210 grams    | 120 grams    | 210 grams    |  |  |
| Readability      | 0.0001 grams       | 0.0001 grams | 0.0001 grams | 0.0001 grams |  |  |
| Calibration      | Exter              | nal          | Internal     |              |  |  |
| Pan Size (round) | 9cm Ø / 3.5 in. Ø  |              |              |              |  |  |
| Weighing Units   | g, oz, lb, ct      |              |              |              |  |  |
| Display          | LCD                |              |              |              |  |  |
| Draft Shield     | Yes, glass, 3 door |              |              |              |  |  |
| Exterior Dims.   | 32 × 47 × 28 cm    |              |              |              |  |  |
|                  | 12.5× 18.5× 11 in  |              |              |              |  |  |

Available with Quick-Cal™ auto calibration

Extended base, limits vibration & improves stability